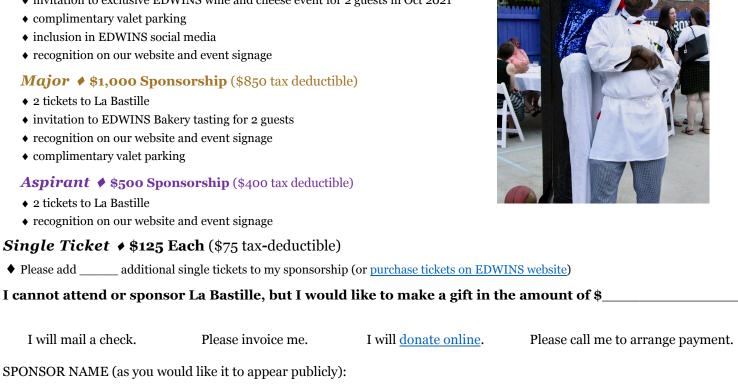

### **Général** ♦ \$5,000 Sponsorship (\$4,250 tax deductible)

- ♦ 6 tickets to La Bastille
- a named signature dish at La Bastille
- a private EDWINS wine and cheese tasting for 6 guests in Oct 2021

- a private EDWINS wine and cheese tasting with Brandon Chrostowski for 8 guests (mutually-agreeable schedule)
- ♦ inclusion in EDWINS social media
- ♦ recognition on our website and event signage
- ♦ complimentary valet parking
- inclusion in EDWINS social media
- ♦ recognition on our website and event signage

#### **Lieutenant-Colonel** ♦ \$3,000 Sponsorship (\$2,500 tax deductible)

- ♦ 4 tickets to La Bastille
- ♦ invitation to exclusive EDWINS wine and cheese event for 4 guests in Oct 2021
- complimentary valet parking
- ♦ inclusion in EDWINS social media
- recognition on our website and event signage

#### *Capitaine* ♦ \$2,000 Sponsorship (\$1,750 tax deductible)

- 2 tickets to La Bastille
- ♦ invitation to exclusive EDWINS wine and cheese event for 2 guests in Oct 2021
- complimentary valet parking
- ♦ inclusion in EDWINS social media
- recognition on our website and event signage

#### *Major* ♦ \$1,000 Sponsorship (\$850 tax deductible)

- ♦ 2 tickets to La Bastille
- ♦ invitation to EDWINS Bakery tasting for 2 guests
- recognition on our website and event signage
- ♦ complimentary valet parking

#### **Aspirant** ♦ \$500 Sponsorship (\$400 tax deductible)

- ♦ 2 tickets to La Bastille
- recognition on our website and event signage

## Single Ticket ◆ \$125 Each (\$75 tax-deductible)

♦ Please add \_\_\_\_\_ additional single tickets to my sponsorship (or <u>purchase tickets on EDWINS website</u>)

| I will mail a check.<br>SPONSOR NAME (as you woul | Please invoice me. | I will <u>donate online</u> . | Please call me to arrange payment. |
|---------------------------------------------------|--------------------|-------------------------------|------------------------------------|
| CONTACT:                                          |                    | EMAIL:                        |                                    |
| STREET ADDRESS                                    |                    |                               |                                    |
| CITY/ST:                                          | ZIP CODE:          | PHONE:                        |                                    |